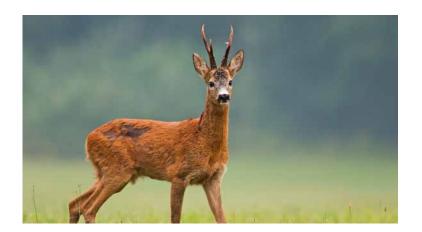

# **RED DEER**

# **HUNTING SEASON:**

Roebuck 15.04.–30.09. Doe, Fawn 01.10.–28.02.

| Trophy fees | Antler weight in g | Price (€) | €/g        |
|-------------|--------------------|-----------|------------|
|             | Up to 174          | 150,-     |            |
| Roebuck     | From 175 – 249     | 200,–     |            |
|             | From 250 – 324     | 350,-     |            |
|             | From 325           | 550,-     | + 10,-/g   |
|             | From 400           | 1,300,-   | + 22,-/g   |
|             | From 475           | 2,950,—   | + 34,- / g |
| Doe / Fawn  |                    | 40,-      |            |