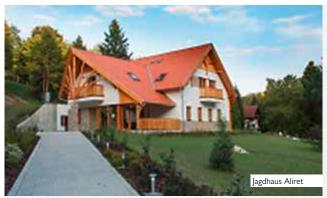

# **DISTRICT SZANTOD**

**HUNTING AREA:** approx. 18,000 ha **NATURAL FEATURES:** 40% woodland

**ACCOMMODATION:** Hunting lodge Aliret, Cat. I/A, 5 doubles with shower

Hunting lodge Karad, Cat. 1/B, 4 doubles with shower