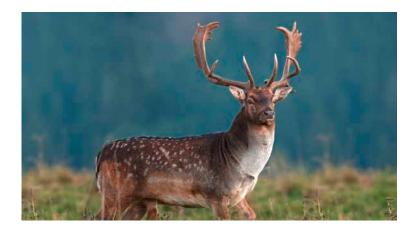

# **FALLOW DEER**

# **HUNTING SEASON:**

Old, big Trophy Stag 01.10.—30.11.

Cull Fallow Buck 01.10.—28.02.

Hind, Hind Calf 01.10.—31.01.

Calf 01.10.—28.02.

| Trophy fees             | Antlers weight in kg | Price (€) | € / 10 g      |
|-------------------------|----------------------|-----------|---------------|
|                         | Up to 1.99           | 550,-     |               |
|                         | From 2.00 – 2.49     | 1,000,—   |               |
|                         | From 2.50            | 1,300,—   | + 8,- / 10 g  |
| Fallow Buck             | From 3.00            | 1,700,-   | + 14,- / 10 g |
|                         | From 3.50            | 2,400,—   | + 30,- / 10 g |
|                         | From 4.00            | 3,900,-   | + 58,- / 10 g |
|                         | From 4.50            | 6,800,-   | + 76,- / 10 g |
| Brocket                 |                      | 200,-     |               |
| Hind / Hind Calf / Calf |                      | 120,-     |               |