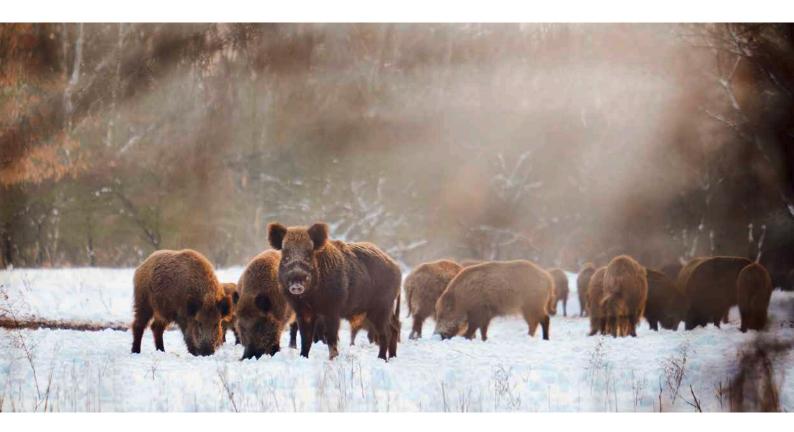

# **WILD BOAR**

# **HUNTING SEASON:**

Tusker, Sow, Yearling, Piglet All-year

| Trophy fees                                | Tusk length in cm  | Price (€) |
|--------------------------------------------|--------------------|-----------|
|                                            | From 14.00 – 15.95 | 700,-     |
|                                            | From 16.00 – 17.95 | 1,000,—   |
| Tusker                                     | From 18.00 – 19.95 | 1,400,—   |
|                                            | From 20.00 – 21.95 | 2,000,—   |
|                                            | From 22.00         | 2,400,-   |
| Sow (gutted 50 kg) / Tusker up to 13,95 cm |                    | 450,-     |
| Yearling (gutted 20–49,90 kg)              |                    | 230,-     |
| Piglet (gutted up to 19,90 kg)             |                    | 95,-      |