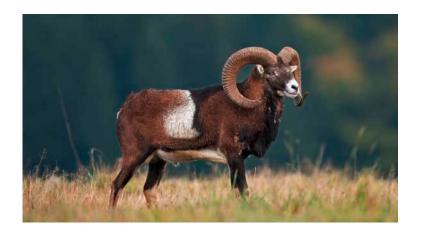

# **MOUFLON**

# **HUNTING SEASON:**

 Mouflon Ram
 All-year

 Ewe
 01.09.–31.01.

 Lamb
 01.09.–28.02.

| Trophy fees        | Horn length in cm | Price (€) | € / cm      |
|--------------------|-------------------|-----------|-------------|
|                    | Up to 59.95       | 800,-     |             |
|                    | From 60.00        | 1,100,-   | + 9,- / cm  |
| Mouflon Ram        | From 70.00        | 2,000,-   | + 18,-/ cm  |
|                    | From 80.00        | 3,800,-   | + 22,- / cm |
|                    | From 90.00        | 6,000,-   | + 23,-/ cm  |
| Mouflon Ewe / Lamb |                   | 100,-     |             |