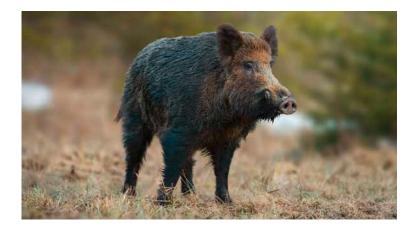

# **WILD BOAR**

# **HUNTING SEASON:**

Tusker, Sow, Yearling, Piglet All-year

| Trophy fees                                | Tusk length in cm  | Price (€) |
|--------------------------------------------|--------------------|-----------|
|                                            | From 14.00 – 15.95 | 700,-     |
|                                            | From 16.00 – 17.95 | 1,000,—   |
| Tusker                                     | From 18.00 – 19.95 | 1,400,—   |
|                                            | From 20.00 – 21.95 | 2,000,—   |
|                                            | From 22.00         | 2,400,-   |
| Sow (gutted 50 kg) / Tusker up to 13,95 cm |                    | 450,-     |
| Yearling (gutted 20–49,90 kg)              |                    | 230,-     |
| Piglet (gutted up to 19,90 kg)             |                    | 95,-      |