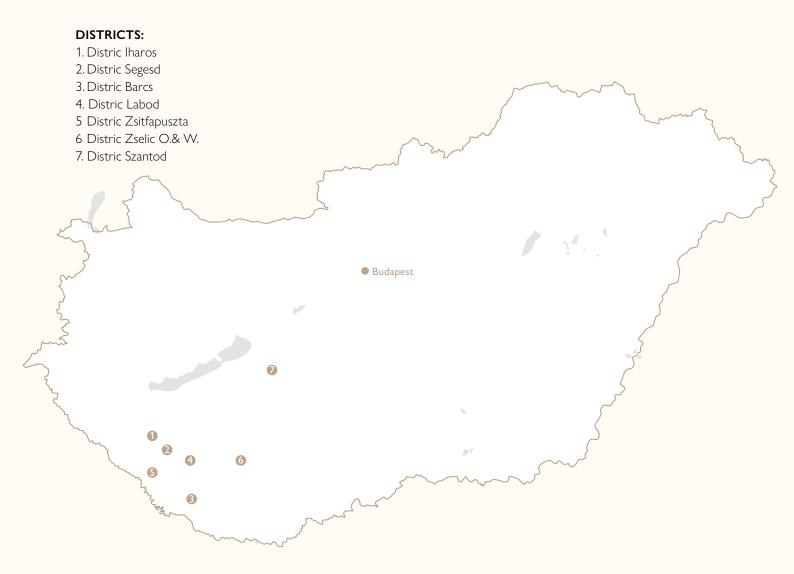

## **DISTRICTS AND ACCOMMONDATION**

### **DISTRICT BARCS**

| HUNTING AREA:     |
|-------------------|
| NATURAL FEATURES: |
| ACCOMMODATION:    |

approx. 3,100 ha 80 % woodland Hunting lodge Vitéztanya Cat. II, 3 double room, self-catering and sauna (courtyard).

### DISTRICT ZSITFAPUSZTA

HUNTING AREA: NATURAL FEATURES: ACCOMMODATION: approx. 6,500 54 % woodland Hunting lodge Zsitfapuszta, Cat. I/B, 3 double room with bathroom

### **DISTRICT IHAROS**

| HUNTING AREA:     |
|-------------------|
| NATURAL FEATURES: |
| ACCOMMODATION:    |

approx. 5,100 ha 60 % woodland Hunting lodge Agneslak, lofty style, 6 double room with bathroom, sauna

### **DISTRICT ZSELIC EAST**

HUNTING AREA: NATURAL FEATURES: ACCOMMODATION: approx. 7,600 ha 60 % woodland Hunting lodge Vörösalma, Cat. I/A., 5 double room with shower

### **DISTRICT ZSELIC WEST**

| HUNTING AREA:     |
|-------------------|
| NATURAL FEATURES: |
| ACCOMMODATION:    |

approx. 9,000 ha 65 % woodland Hotel Kardosfa \*\*\* -- 23 rooms with 48 beds

### **DISTRICT SZANTOD**

HUNTING AREA: NATURAL FEATURES: ACCOMMODATION: approx. 18,000 ha 40% woodland Hunting lodge Aliret, Cat. I/A, 5 doubles with shower Hunting lodge Karad, Cat. 1/B, 4 doubles with shower

### **DISTRICT LABOD**

HUNTING AREA: NATURAL FEATURES: ACCOMMODATION: approx. 48,200 ha 40 % woodland

Hunting lodge Nagysaller, Cat. I/A, 8 double room with bathroom, sauna Hunting lodge Petesmalom, Cat. I/B, 2 room with bathroom for 6 persons Hunting lodge Alexandrapuszta, 8 double room, 1 single and 1 room with 1 twin- and 1 French-single bed. Each room has a bathroom, minibar, TV and phone.

### **DISTRICT SEGESD**

| HUNTING AREA:     |
|-------------------|
| NATURAL FEATURES: |
| ACCOMMODATION:    |

approx. 6,200 ha 50 % woodland Hunting lodgel Csöprönd, Cat. I/B, 3 double room, Cat. II. 2 double room