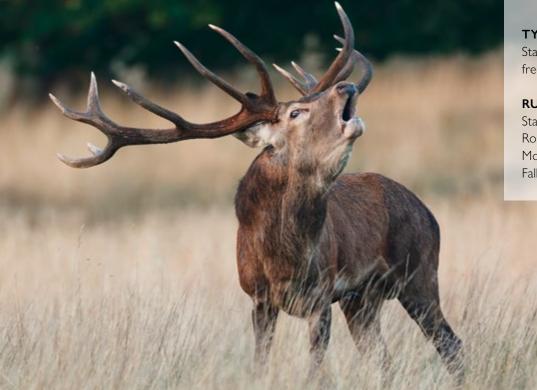

# HUNGARY 2023 STATE DISTRICT SEFAG

STALK, SIT & WATCH, DRIVEN HUNT IN FREE AREA

### TYPE OF HUNTING:

Stalk, sit & watch, driven hunt in free area