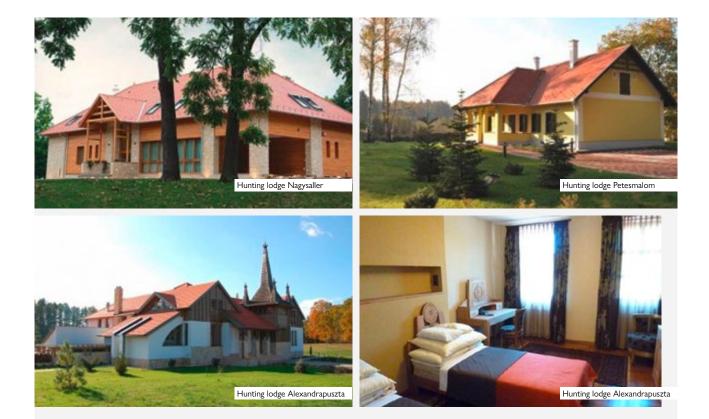

### **DISTRICT LABOD**

HUNTING AREA: NATURAL FEATURES: ACCOMMODATION: approx. 48,200 ha 40 % woodland

Hunting lodge Nagysaller, Cat. I/A, 8 double room with bathroom, sauna Hunting lodge Petesmalom, Cat. I/B, 2 room with bathroom for 6 persons Hunting lodge Alexandrapuszta, 8 double room, 1 single and 1 room with 1 twin- and 1 French-single bed. Each room has a bathroom, minibar, TV and phone.