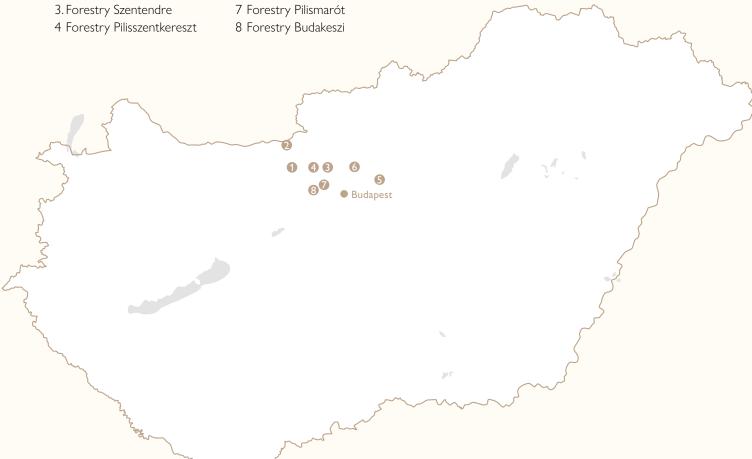

#### **DISTRICTS:**

1. Forestry Bajna

2. Forestry Visegrád

5 Forestry Gödöllő

6 Forestry Valkó

## **FORESTRY BAJNAI**

NATURAL FEATURES: 63 % woodland

**ACCOMMONDATION:** Hunting lodge Gyarmatpuszta

Cl. I, 19 double rooms, 1 app.

### **FORESTRY BUDAKESZI**

NATURAL FEATURES: 83 % woodland

**ACCOMMONDATION:** Hunting lodge Budakeszi

Cl. I, 8 double rooms, 2 app.

## **FORESTRY PILISMARÓT**

NATURAL FEATURES: 78 % woodland
ACCOMMONDATION: Hunting lodge Hoffmann

Cl. II, 6 double rooms,

2 triples

## **FORESTRY VALKÓ**

NATURAL FEATURES: 72 % woodland ACCOMMONDATION: Hunting lodge Isaszeg

Cl. lb, 10 double rooms

## FORESTRY GÖDÖLLŐ

NATURAL FEATURES: 63 % woodland

**ACCOMMONDATION:** Hunting lodge Galgamácsa

Cl lb, 5 double rooms

## **FORESTRY PILISSZENTKERESZT**

NATURAL FEATURES: 64 % woodland
ACCOMMONDATION: Hunting lodge Hoffmann

Cl. II, 6 double rooms,

2 triples

## **FORESTRY SZENTENDRE**

NATURAL FEATURES: ACCOMMONDATION:

63 % woodland Hunting lodge Sikáros

KI lb, 6 double rooms

# FORESTRY VISEGRÁD

NATURAL FEATURES: ACCOMMONDATION:

77 % woodland Hunting lodge Apátkút Cl. lb, 7 double rooms