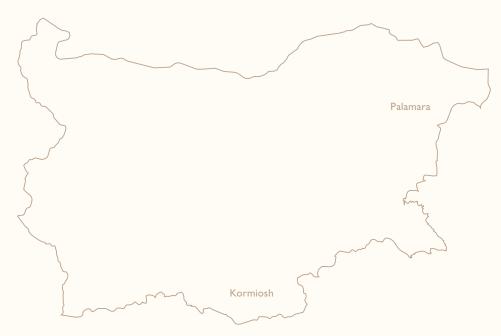

### PALAMARA:

is located in the northeast of Bulgaria, in the Ludogorie region (about 400 km north-east from Sofia and about 120 km from Varna).

### KORMIOSH:

is located about 50 km from Plovdiv airport and about 210 km from Sofia airport.

## **HUNTING AREA "PALAMARA"**

Divided into 2 hunting areas "Palamara" and "Nikola Kozlevo", the area is about 11,000 ha. Traditionally here is the hunting of red deer. Red deer are shot here annually between  $9-13~\rm kg$  in the rut.

## **HUNTING AREA "KORMISOSH"**

Kormisosh occupies a part of the Prespanski region of the Western Rhodopes with a total area of 41 930 ha. The landscape is typical alpine, very rugged with great differences in altitude. Typical game species are: Red deer, roe