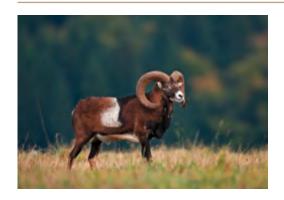

## **MOUFLON**

#### **HUNTING SEASON:**

Mouflon ram Whole year

Mouflon sheep 01. September to 31. January

Hunt in a fenced area – 310 hectare.

The average length is measured by the outer bend of the worms. For trophies with more than 230 CIC points a surcharge of 10 % is to be paid.

| Trophy fees          | In cm         | Price (€)                      | € / cm  |
|----------------------|---------------|--------------------------------|---------|
|                      | Up to 40      | 60,-                           |         |
|                      | 40.01 - 50.00 | 60,-                           | + 14,-  |
| NA G                 | 50.01 - 60.00 | 200,–                          | + 20,-  |
| Mouflon              | 60.01 – 70.00 | 400,-                          | + 60,-  |
|                      | 70.01 – 80.00 | 1,000,–                        | + 120,- |
|                      | 80.01 - 90,00 | 2,200,–                        | + 150,– |
|                      | from 90,00    | 3,800,–                        | + 300,- |
| Mouflon (female)     |               | 50,-                           |         |
| Wounded & lost       |               | 50 % from the above trophy fee |         |
| Per harvested animal |               | 50,-                           |         |
|                      |               |                                |         |