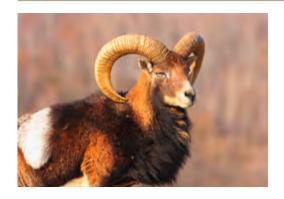

0         | 600,-     | + 3,-    |
|                    | 5.01 – 6.00         | 900,-     | + 5,-    |
|                    | 6.01 – 7.00         | 1,400,-   | + 9,-    |
|                    | 7.01 – 8.00         | 2,300,-   | + 10,-   |
| Red stag           | 8.01 – 9.00         | 3,300,-   | + 11_    |
| <u> </u>           | 9.01 – 10.00        | 4,400,-   | + 12,-   |
|                    | 10.01 – 11.00       | 5,600,-   | + 30,-   |
|                    | 11.01 – 12.00       | 8,600,-   | + 40,-   |
|                    | From 12.01          | 12,600,–  | + 80,-   |
| Red stag 2–4 years |                     | 300,-     |          |
| Spiker             |                     | 100,-     |          |
| Hind               |                     | 150,–     |          |

## **MOUFLON**



#### **HUNTING SEASON:**

Mouflon ram Whole year

Mouflon sheep 01. September to 31. January

Hunt in a fenced area – 310 hectare.

The average length is measured by the outer bend of the worms. For trophies with more than 230 CIC points a surcharge of 10 % is to be paid.

| Trophy fees          | In cm         | Price (€)                      | € / cm  |
|----------------------|---------------|--------------------------------|---------|
|                      | Up to 40      | 60,-                           |         |
|                      | 40.01 - 50.00 | 60,-                           | + 14,-  |
| NA G                 | 50.01 - 60.00 | 200,–                          | + 20,-  |
| Mouflon              | 60.01 – 70.00 | 400,-                          | + 60,-  |
|