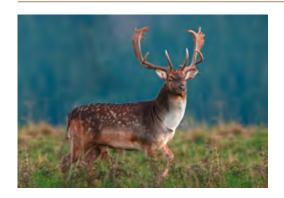

### ON FALLOW DEER

#### **HUNTING SEASON:**

Fallow deer 01. September to 31. January Fallow deer 01. October to 31. December

Trophy is valued in kg, including upper jaw. For trophies over 200 CIC points there is a surcharge of 10 % is to be paid.

| Trophy fees           | Trophy weight in kg | Price (€)                      | € / 10 g |
|-----------------------|---------------------|--------------------------------|----------|
|                       | Bis 2.00            | 400,-                          |          |
|                       | 2.01 – 2.50         | 400,-                          | + 2,-    |
| Fallow deer           | 2.51 – 3.00         | 500,-                          | + 4,-    |
| (less population)     | 3.01 – 3.50         | 700,-                          | + 10,-   |
|                       | 3.51 – 4.00         | 1,200,–                        | + 16,-   |
|                       | From 4.01           | 2,000,–                        | + 30,-   |
| Fallow hind           |                     | 50,-                           |          |
| Fallow spiker         |                     | 100,–                          |          |
| Per harvested stag    |                     | 100,-                          |          |
| Wounded & lost animal |                     | 50 % from the above trophy fee | _        |