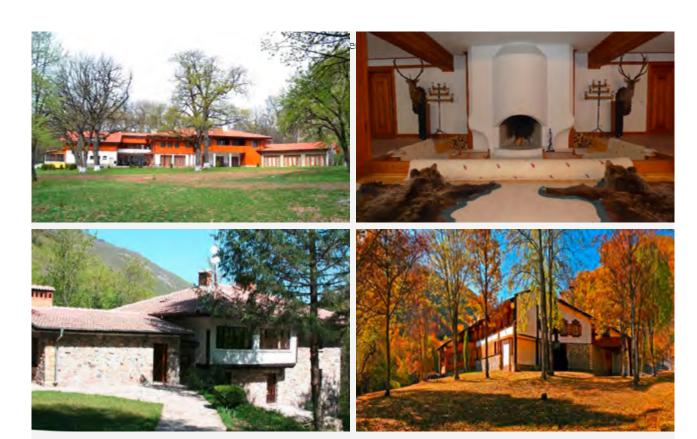

## **ACCOMMODATION**

## PALAMARA AND KORMIOSH

PALAMARA: The hunting lodge has 10 luxuriously equipped rooms with room service, living room and SPA.

**KORMISOSH:** Here you will find 3 beautiful hunting lodges with a total of 15 rooms.