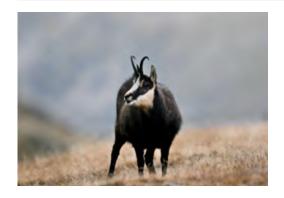

## **HUNTING AREA "KORMISOSH"**

Kormisosh occupies a part of the Prespanski region of the Western Rhodopes with a total area of 41 930 ha. The landscape is typical alpine, very rugged with great differences in altitude. Typical game species are: Red deer, roe

deer, wild boar, mouflon, chamois, capercaillie. Kormisosh is the place where the world record of wild boar trophy – 158,20 CIC points – was achieved.