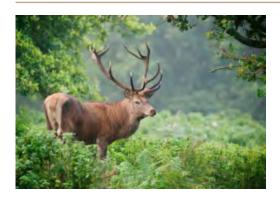

## **HUNTING AREA "PALAMARA"**

Divided into 2 hunting areas "Palamara" and "Nikola Kozlevo", the area is about 11,000 ha. Traditionally here is the hunting of red deer. Red deer are shot here annually between  $9-13~\rm kg$  in the rut.

## **RED DEER**

## **HUNT ON RED DEER**