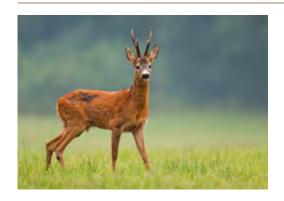

| + 14,-  |
| NA G                 | 50.01 - 60.00 | 200,–                          | + 20,-  |
| Mouflon              | 60.01 – 70.00 | 400,-                          | + 60,-  |
|                      | 70.01 – 80.00 | 1,000,–                        | + 120,- |
|                      | 80.01 - 90,00 | 2,200,–                        | + 150,– |
|                      | from 90,00    | 3,800,–                        | + 300,- |
| Mouflon (female)     |               | 50,-                           |         |
| Wounded & lost       |               | 50 % from the above trophy fee |         |
| Per harvested animal |               | 50,-                           |         |
|                      |               |                                |         |

## **ROE DEER**



#### **HUNTING SEASON:**

Roebuck 01. May to 30. October Doe 01. October to 31. December

The trophy is measured based on the weight measured, upper jaw minus 90 g.

For trophies over 160 CIC points a surcharge of 10 % has to be paid.

| Trophy fees            | Trophy weight in g | Price (€)                      | €/1g   |
|------------------------|--------------------|--------------------------------|--------|
|                        | Bis 200            | 100,-                          |        |
|                        | 201 – 250          | 100,-                          | + 1,-  |
| D I                    | 251 – 300          | 150,–                          | + 2,-  |
| Roe deer               | 301 – 350          | 250,-                          | + 3,-  |
|