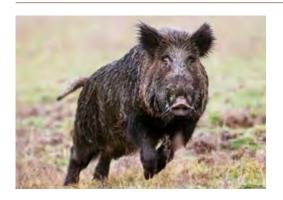

## **WILD BOAR**

### **HUNTING SEASON:**

Whole year

The basis of the calculation is the average length of the boar guns, measured by the outer bend of the weapons. For trophies over 125 CIC points a surcharge of 10 % is to be paid

| Trophy fees         | Length/tusks in cm | Price (€)                     | €/mm     |
|---------------------|--------------------|-------------------------------|----------|
|                     | Up to 14           | 300,-                         |          |
|                     | 14.01 – 16.00      | 300,-                         | + 10,-   |
| T .                 | 16.01 – 18.00      | 500,-                         | + 10,-   |
| Tusker              | 18.01 – 20.00      | 700,–                         | - + 15,- |
|                     | 20.01 – 22.00      | 1,000,-                       | + 20,-   |
|                     | From 22.01         | 1,400,-                       |          |
| Female over 2 years |                    | 500,-                         |          |
| Young till 1 year   |                    | 50,-                          |          |
| Tusker 1–2 years    |                    | 100,-                         |          |
| Wounded & lost      |                    | 50 % from the above trophy fe | e        |