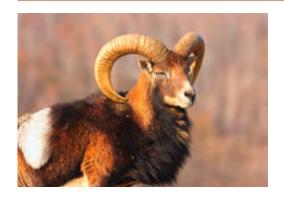

| 1,000,—                        | -        |
|                                                      | 11.01 – 12.00       | 8,000,-                        | + 40,-   |
|                                                      | From 12.01          | 12,000,-                       | + 80,-   |
| Hind                                                 |                     | 350,-                          |          |
| Wounded & lost                                       |                     | 50 % from the above trophy fee |          |
| Per harvested red stag                               |                     | 100,–                          |          |
| Per harvested red stag selection                     |                     | 200,–                          | -        |

# **MOUFLON**



## **HUNTING SEASON:**

Mouflon ram Whole year

Mouflon sheep 01. September to 31. January

Hunt in a fenced area – 310 hectare.

The average length is measured by the outer bend of the worms. For trophies with more than 230 CIC points a surcharge of 10 % is to be paid.

| Trophy fees          | In cm         | Price (€)                      | € / cm  |
|----------------------|---------------|--------------------------------|---------|
|                      | Up to 40      | 60,–                           |         |
|                      | 40.01 - 50.00 | 60,-                           | + 14,-  |
| NA G                 | 50.01 - 60.00 | 200,–                          | + 20,-  |
| Mouflon              | 60.01 – 70.00 | 400,-                          | + 60,-  |
|