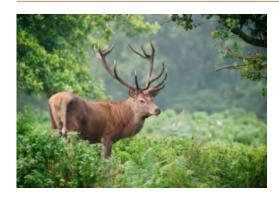

# **HUNTING AREA "PALAMARA"**

Divided into 2 hunting areas "Palamara" and "Nikola Kozlevo", the area is about 11,000 ha. Traditionally here is the hunting of red deer. Red deer are shot here annually between 9-13~kg in the rut.

# **RED DEER**