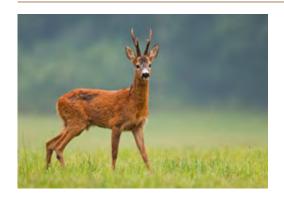

|         |
|                      | 40.01 - 50.00 | 60,-                           | + 14,-  |
| NA G                 | 50.01 - 60.00 | 200,–                          | + 20,-  |
| Mouflon              | 60.01 – 70.00 | 400,-                          | + 60,-  |
|                      | 70.01 – 80.00 | 1,000,–                        | + 120,- |
|                      | From 80.01    | 2,200,–                        | + 150,- |
| Mouflon (female)     |               | 50,-                           |         |
| Wounded & lost       |               | 50 % from the above trophy fee |         |
| Per harvested animal |               | 50,–                           |         |
|                      |               |                                |         |

# **ROE DEER**



## **HUNTING SEASON:**

Roebuck 01. May to 30. October Doe 01. October to 31. December

The trophy is measured based on the weight measured, upper jaw minus 90 g.

For trophies over 160 CIC points a surcharge of 10 % has to be paid.

| Trophy fees            | Trophy weight in g | Price (€)                      | €/1g   |
|------------------------|--------------------|--------------------------------|--------|
|                        | Bis 200            | 100,-                          |        |
|                        | 201 – 250          | 100,-                          | + 1,-  |
| D 1                    | 251 – 300          | 150,–                          | + 2,-  |
| Roe deer               | 301 – 350          | 250,-                          | + 3,-  |
|