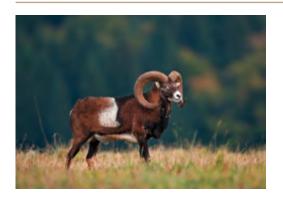

# **MOUFLON**

## **HUNTING SEASON:**

Mouflon ram Whole year

Mouflon sheep 01. September to 31. January

Hunt in a fenced area – 310 hectare.

The average length is measured by the outer bend of the worms. For trophies with more than 230 CIC points a surcharge of 10 % is to be paid.