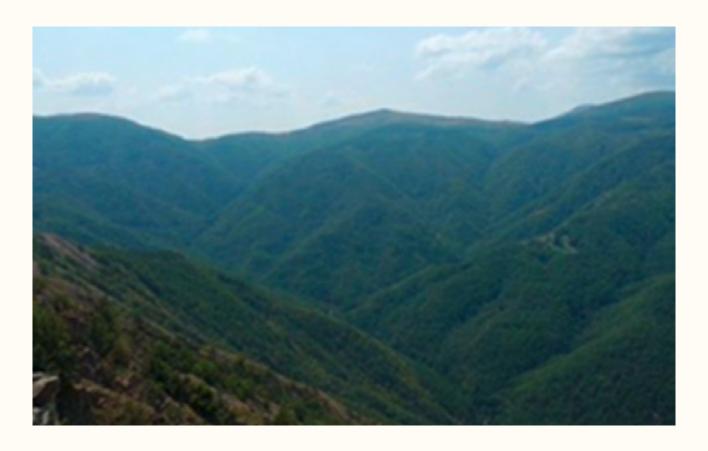

# **HUNTING AREA "KORMISOSH"**

Kormisosh occupies a part of the Prespanski region of the Western Rhodopes with a total area of 41 930 ha. The landscape is typical alpine, very rugged with great differences in altitude. Typical game species are: Red deer, roe

deer, wild boar, mouflon, chamois, capercaillie. Kormisosh is the place where the world record of wild boar trophy – 158,20 CIC points – was achieved.