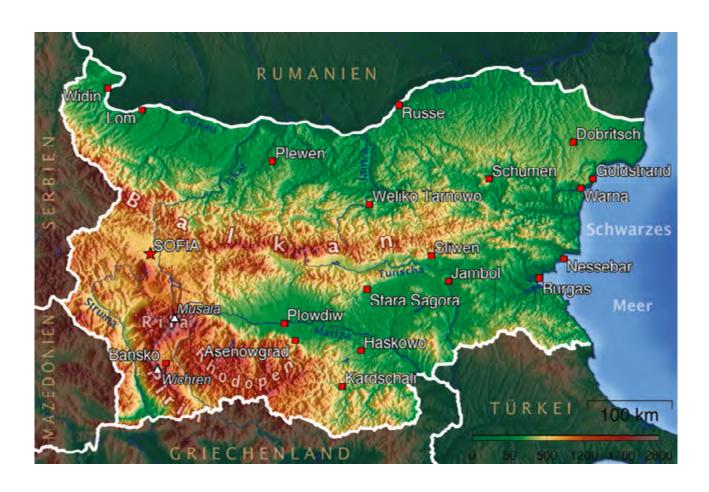

## PALAMARA:

is located in the northeast of Bulgaria, in the Ludogorie region (about 400 km north-east from Sofia and about 120 km from Varna).

## KORMIOSH:

is located about 50 km from Plovdiv airport and about 210 km from Sofia airport.