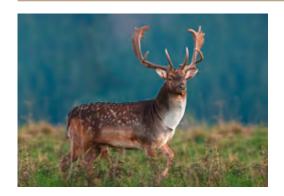

# **HUNTING AREA "PALAMARA"**

Divided into 2 hunting areas "Palamara" and "Nikola Kozlevo", the area is about 11,000 ha. Traditionally here is the hunting of red deer. Red deer are shot here annually between 9-13~kg in the rut.

# **RED DEER**