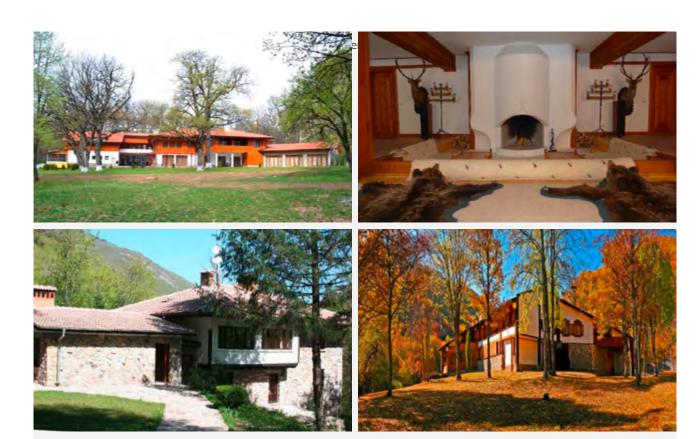

# PALAMARA AND KORMIOSH

PALAMARA: The hunting lodge has 10 luxuriously equipped rooms with room service, living room and SPA.

**KORMISOSH:** Here you will find 3 beautiful hunting lodges with a total of 15 rooms.