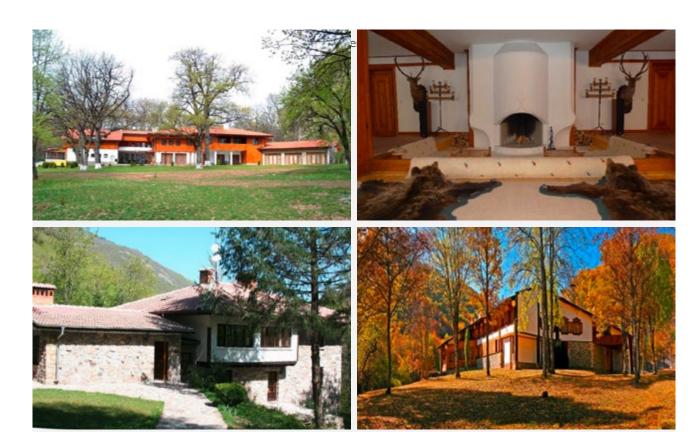

# PALAMARA AND KORMIOSH

PALAMARA: The hunting lodge has 10 luxuriously equipped rooms with room service, living room and SPA.

**KORMISOSH:** Here you will find 3 beautiful hunting lodges with a total of 15 rooms.