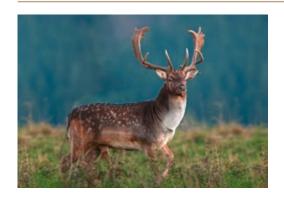

# **HUNTING AREA "PALAMARA"**

Divided into 2 hunting areas "Palamara" and "Nikola Kozlevo", the area is about 11,000 ha. Traditionally here is the hunting of red deer. Red deer are shot here annually between 9-13~kg in the rut.

# **RED DEER**

| Trophy fees                                          | Trophy weight in kg | Price (€)                      | € / 10 g |
|------------------------------------------------------|---------------------|--------------------------------|----------|
|                                                      | 4.01 – 5.00         | 600,-                          | + 3,-    |
|                                                      | 5.01 – 6.00         | 900,-                          | + 5,-    |
|                                                      | 6.01 – 7.00         | 1,400,—                        | + 6,-    |
|                                                      | 7.01 – 8.00         | 2,000,–                        | + 8,-    |
| Red stag                                             | 8.01 – 9.00         | 2,800,–                        | + 10,-   |
|                                                      | 9.01 – 10.00        | 3,800,–                        | + 12,-   |
|                                                      | 10.01 – 11.00       | 5,000,-                        | + 30,-   |
|                                                      | 11.01 – 12.00       | 8,000,-                        | + 40,-   |
|                                                      | From 12.01          | 12,000,-                       | + 80,-   |
| Red stag 2–4 years                                   |                     | 300,-                          |          |
| Spiker                                               |                     | 100,–                          |          |
| Hind                                                 |                     | 150,—                          |          |
|                                                      | Up to 4.00          | 300,–                          |          |
|                                                      | 4.01 – 4.50         | 400,-                          |          |
|                                                      | 4.51 – 5.00         | 500,-                          |          |
|                                                      | 5.01 – 5.50         | 600,-                          | _        |
| Red stag Selection (abnormal stags, managment stags) | 5.51 – 6.00         | 800,-                          |          |
| (abilotitiai stags, tilahaginent stags)              | 6.01 – 6.50         | 900,–                          |          |
|                                                      | 6.51 – 7.00         | 1,000,–                        |          |
|                                                      | 11.01 – 12.00       | 8,000,-                        | + 40,-   |
|                                                      | From 12.01          | 12,000,-                       | + 80,-   |
| Hind                                                 |                     | 350,–                          |          |
| Wounded & lost                                       |                     | 50 % from the above trophy fee |          |
| Per harvested red stag                               |                     | 100,–                          | _        |
| Per harvested red stag selection                     |                     | 200,-                          | -        |