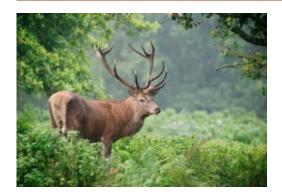

# **HUNTING AREA "PALAMARA"**

Divided into 2 hunting areas "Palamara" and "Nikola Kozlevo", the area is about 11,000 ha. Traditionally here is the hunting of red deer. Red deer are shot here annually between 9-13~kg in the rut.

# **RED DEER**