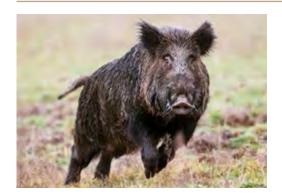

# **HUNT ON TUSKER**

#### **HUNTING SEASON:**

01.01.-31.12.

| Trophy fee                     | Tusk length in cm  | Price (€) | € / mm      |
|--------------------------------|--------------------|-----------|-------------|
|                                | Up to 11.99        | 152,–     |             |
|                                | From 12.00 – 13.99 | 306,-     |             |
|                                | From 14.00 – 15.99 | 460,-     |             |
|                                | From 16.00         | 607,–     | + 14,-/ mm  |
| Tusker                         | From 18.00         | 887,–     | + 22,-/ mm  |
|                                | From 20.00         | 1,327,–   | + 38,-/ mm  |
|                                | From 22.00         | 2,087,–   | + 54,-/ mm  |
|                                | From 24.00         | 3,167,–   | + 62,- / mm |
|                                | From 26.00         | 4,407,—   | + 72,- / mm |
| Sow (gutted over 60 kg)        |                    | 268,-     |             |
| Yearling (gutted 30 – 59 kg)   |                    | 183,–     |             |
| Piglet (gutted up to 29.99 kg) |                    | 98,-      |             |