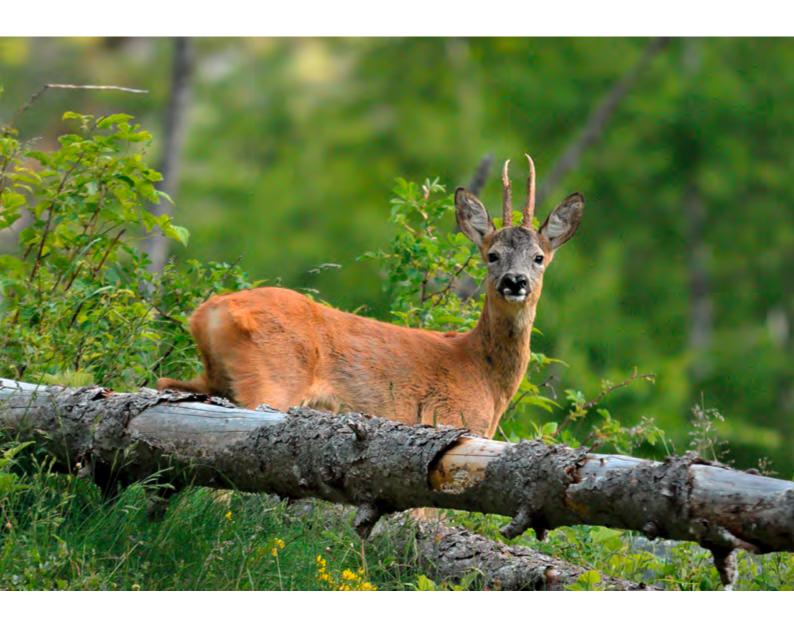

# **HUNT ON ROE BUCKS**

1.090,-

Wounded Roebuck: 50 % of the trophy fees for trophy weight as estimated by the guide + 20% VAT.

| Trophy fees roe buck | Antler weight in (g) | Price (€) | € / g       |
|----------------------|----------------------|-----------|-------------|
|                      | Up to 249            | 123,-     | _           |
|                      | 250 – 299            | 185,—     |             |
|                      | 300 – 349            | 206,-     | + 4,50 / g  |
| D                    | 350 – 399            | 431,—     | + 6,50 / g  |
| Roe buck             | 400 – 449            | 756,—     | + 8,- / g   |
|                      | 450 – 499            | 1,156,—   | + 11,- / g  |
|                      | 500 – 549            | 1,706,—   | + 15,50 / g |
|                      | 550+                 | 2,481,-   | + 31,- / g  |