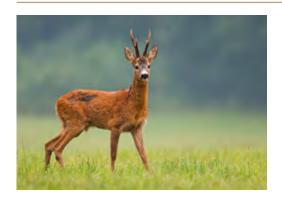

# **HUNT ON ROE BUCKS**

1.090,-

Wounded Roebuck: 50 % of the trophy fees for trophy weight as estimated by the guide + 20% VAT.

| Trophy fees roe buck | Antler weight in (g) | Price (€) | € / g       |
|----------------------|----------------------|-----------|-------------|
|                      | Up to 249            | 123,-     | _           |
|                      | 250 – 299            | 185,—     |             |
|                      | 300 – 349            | 206,-     | + 4,50 / g  |
| D                    | 350 – 399            | 431,—     | + 6,50 / g  |
| Roe buck             | 400 – 449            | 756,—     | + 8,- / g   |
|                      | 450 – 499            | 1,156,—   | + 11,- / g  |
|                      | 500 – 549            | 1,706,—   | + 15,50 / g |
|                      | 550+                 | 2,481,-   | + 31,- / g  |