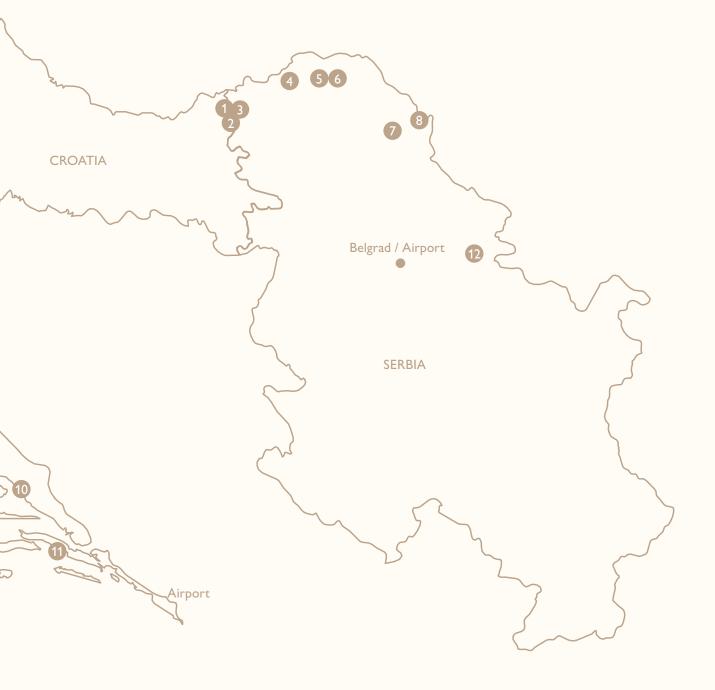

#### **1** AREA BACKI MONOSTOR

**HUNTING AREA:** 10,000 ha, Capacity max 5 hunters

**NATURAL FEATURES:** Forest area on the bank of river Danube, Red stag and Wild boars

**DESTINATION AIRPORT:** Airport Budapest or Belgrad (better Budapest)

#### **2** AREA APATIN

**HUNTING AREA:** 6,000 ha, Capacity 3–4 hunters

**NATURAL FEATURES:** Forest area on the bank of river Danube, Red stag and Wild boars

**DESTINATION AIRPORT:** Airport Budapest or Belgrad (better Budapest)

### AREA SOMBOR

**HUNTING AREA:** 105,000 ha

**NATURAL FEATURES:** Open fields, Roebucks, Quails, Doves, Pheasant **DESTINATION AIRPORT:** Airport Budapest or Belgrad (better Budapest)

#### **4** AREA SUBOTICA

**HUNTING AREA:** 103,000 ha

**NATURAL FEATURES:** Open fields, Roebucks, Quails, Doves, Pheasant and Hares

**DESTINATION AIRPORT:** Airport Budapest or Belgrad (better Budapest)

# **5** AREA KANJIŽA

**HUNTING AREA:** 32,000 ha

**NATURAL FEATURES:** Open fields on the bank of river Tisa, Roebucks, Quails, Doves, Pheasant

**DESTINATION AIRPORT:** Airport Budapest or Belgrad (better Budapest)

# **3** AREA NOVI KNEŽEVAC

**HUNTING AREA:** 30,500 ha

NATURAL FEATURES: Open fields on the other bank of river Tisa, Roebucks, Quails, Doves,

Pheasant and Hares

**DESTINATION AIRPORT:** Airport Budapest or Belgrad (better Budapest)

### **O** AREA KUMANE

**HUNTING AREA:** 12,000 ha

**NATURAL FEATURES:** Open fields, great Roebucks, Quails, Doves, Pheasant and Hares

**DESTINATION AIRPORT:** Airport Belgrad

# **3** AREA PANČEVO

**HUNTING AREA:** 35,000 ha

**NATURAL FEATURES:** Biotope, send with bushes and high forest, Red Stag

**DESTINATION AIRPORT:** Airport Belgrad