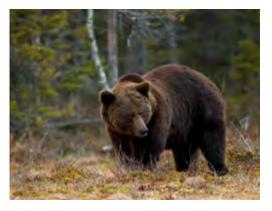

# **SPECIES & BEST TIME TO HUNT**

**BEAR:** Delnice March – May or October – November

CHAMOIS:BiokovoNovember – DecemberMOUFLON:BiokovoNovember – December

Peljesac End of October, November – December

Island Ugljan October – December

# **ACCOMMODATION CROATIA**

**9** AREA DELNICE

**HUNTING AREA:** 40,000 ha

**NATURAL FEATURES:** Forest area great for bear hunt

**DESTINATION AIRPORT:** Airport of Zagreb

**10** AREA BIOKOVO

**HUNTING AREA:** 12,000 ha

# **HUNT ON BEAR-DELNICE**

| Hunting season: 01.03.–15.05. and 16.09.–15.12.                                                                                                                                                                                                                   | Hunting costs/hunter (€) |
|-------------------------------------------------------------------------------------------------------------------------------------------------------------------------------------------------------------------------------------------------------------------|--------------------------|
| 4 days – hunt guidance 1:1 3 nights and 3 huntig days, accommodation with all meals in hunting lodge, All transfers during the hunt, Interpreter all days (English and Italian language), Croatian hunting license, permits, Trophy pre-preparation               | 1,680,–                  |
| 5 days (nights) hunt – hunt guidance 1:1 4 nigts and 4 hunting days, accommodation with all meals in hunting lodge, All transfers during the hunt, Interpreter all days (English and Italian language), Croatian hunting license, permits, Trophy pre-preparation | 2,470,-                  |