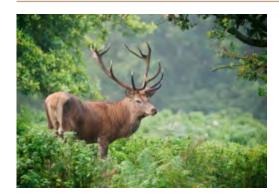

#### **HUNT ON RED STAG**

| Trophy fee | Antlers weight in kg | Price (€) | € / 10 g          |
|------------|----------------------|-----------|-------------------|
|            | Up to 1.99           | 320,-     | _                 |
|            | From 2.00            | 383,-     | _                 |
|            | From 2.50            | 560,—     | _                 |
|            | From 3.00            | 649,—     | _                 |
|            | From 3.50            | 958,—     |                   |
|            | From 4.00            | 1,080,—   | + € 3.80 / 10 g   |
|            | From 5.00            | 1,460,—   | + € 11,- / 10 g   |
| Red stag   | From 6.00            | 2,560,–   | + € 12.50 / 10 g  |
| G          | From 7.00            | 3,810,—   | + € 14,- / 10 g   |
|            | From 8.00            | 5,210,—   | + € 14.50 / 10 g  |
|            | From 9.00            | 6,660,-   | + € 19,- / 10 g   |
|            | CIC Points           |           | € / Point         |
|            | 210                  | 6,490,—   | + 701,- / Point   |
|            | 220                  | 13,500,—  | + 826,- / Point   |
|            | 230                  | 21,790,–  | + 1,290,- / Point |
| Brocket    |                      | 258,-     |                   |
| Hind       |                      | 160,-     |                   |
| Calf       |                      | 125,-     |                   |
|            |                      |           |                   |