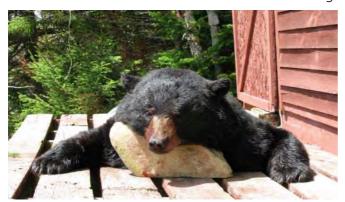

## Black Bear Hunting:

Black Bears are native to Newfoundland and are among the Largest Black Bears in North America with spring weights exceeding 500 lbs.; one of the largest weighed in at 676 lbs. and would put this bear close to 800 lbs. in the fall.

Our partner is located in prime areas for some of the largest Black Bears in North America (potential trophy size). The average weight of the Black Bears are from 200 lbs. to 350 lbs. with always the chance of taking one over 500 lbs. Skull size to date have ranged from 16 inch to over 21 inch with the largest length being 78 inch from nose to tail.