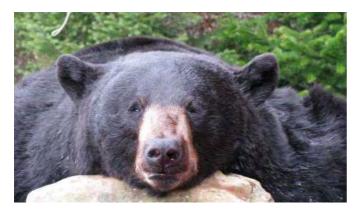

## Black Bear Hunting:

Black Bears are native to Newfoundland and are among the Largest Black Bears in North America with spring weights exceeding 500 lbs.; one of the largest weighed in at 676 lbs. and would put this bear close to 800 lbs. in the fall.

Our partner is located in prime areas for some of the largest Black Bears in North America (potential trophy size). The average weight of the Black Bears are from 200 lbs. to 350 lbs. with always the chance of taking one over 500 lbs. Skull size to date have ranged from 16 inch to over 21 inch with the largest length being 78 inch from nose to tail.