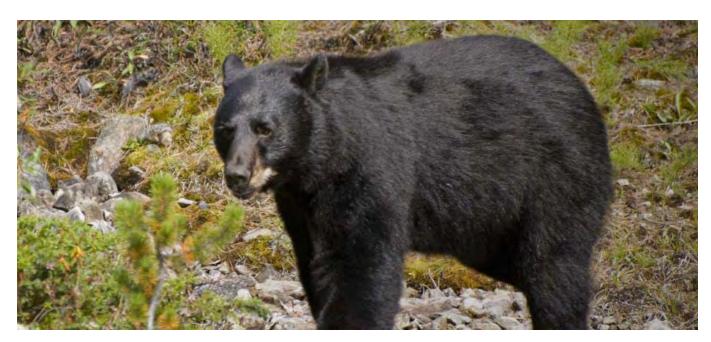

## Black Bear Hunting:

Black Bears are native to Newfoundland and are among the Largest Black Bears in North America with spring weights exceeding 500 lbs.; one of the largest weighed in at 676 lbs. and would put this bear close to 800 lbs. in the fall.

Our partner is located in prime areas for some of the largest Black Bears in North America (potential trophy size). The average weight of the Black Bears are from 200 lbs. to 350 lbs. with always the chance of taking one over 500 lbs. Skull size to date have ranged from 16 inch to over 21 inch with the largest length being 78 inch from nose to tail.