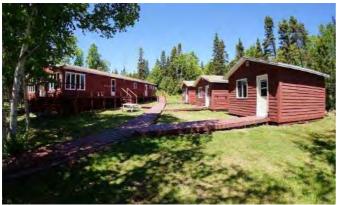

Our site consists of a main lodge with telephone services and four modern cabins. The Lodge contains a very spacious and cheerful dining and lounge area overlooking the Victoria River, as well as a full kitchen and two fully equipped bathrooms (one fully wheel chair accessible bathroom). The three adjacent cabins are designed to accommodate up to three people each, and a fourth cabin is available which has a room divider for privacy and can accommodate up to four people, perfect for a small family.