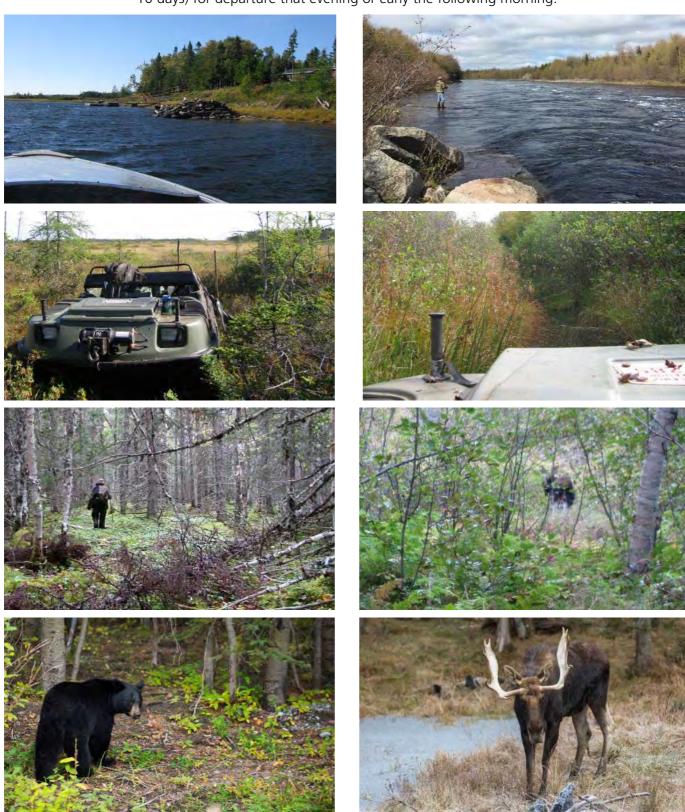

# Hunting in Newfoundland:

Our partner Victoria Outfitters Lodge specializes in Spring Black Bear hunting, Fall Black Bear hunting, and Moose hunting, as well as fishing (Ouananiche, Brook Trout and Atlantic Salmon), Corporate Getaways, Wilderness Excursions and some of the best sightseeing Newfoundland has to offer.

## Black Bear Hunting:

Black Bears are native to Newfoundland and are among the Largest Black Bears in North America with spring weights exceeding 500 lbs.; one of the largest weighed in at 676 lbs. and would put this bear close to 800 lbs. in the fall.

Our partner is located in prime areas for some of the largest Black Bears in North America (potential trophy size). The average weight of the Black Bears are from 200 lbs. to 350 lbs. with always the chance of taking one over 500 lbs. Skull size to date have ranged from 16 inch to over 21 inch with the largest length being 78 inch from nose to tail.

# Moose Hunting:

Moose are not native to Newfoundland but they introduced in 1904 and from there the numbers have grown tremendously. This area is one of the larges moose populations per square mile and has a high re-population rate.

The moose shed their antlers during the winter and they begin to grow again in the early spring until late August when they have reached their full potential. The bull moose breeding season or "rut" begins towards late September and continues until mid October.