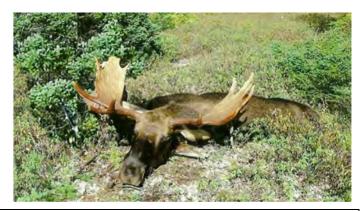

# Moose Hunting:

Moose are not native to Newfoundland but they introduced in 1904 and from there the numbers have grown tremendously. This area is one of the larges moose populations per square mile and has a high re-population rate.

The moose shed their antlers during the winter and they begin to grow again in the early spring until late August when they have reached their full potential. The bull moose breeding season or "rut" begins towards late September and continues until mid October.