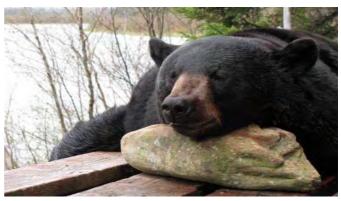

## Black Bear Hunting:

Black Bears are native to Newfoundland and are among the Largest Black Bears in North America with spring weights exceeding 500 lbs.; one of the largest weighed in at 676 lbs. and would put this bear close to 800 lbs. in the fall.

Our partner is located in prime areas for some of the largest Black Bears in North America (potential trophy size). The average weight of the Black Bears are from 200 lbs. to 350 lbs. with always the chance of taking one over 500 lbs. Skull size to date have ranged from 16 inch to over 21 inch with the largest length being 78 inch from nose to tail.