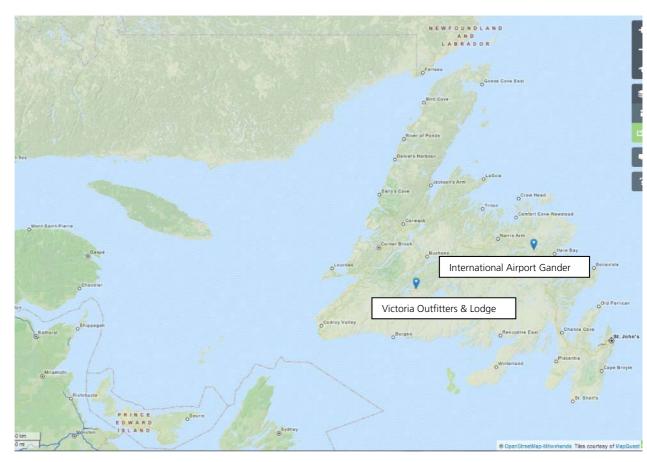

## Air Travel:

Newfoundland is the most easterly point in North America and is the closest to Europe. When flying to Newfoundland you will fly from your nearest airport to Canada (generally via Toronto, Halifax or St. John's) and finally into Gander International Airport. **Upon arrival in Gander you will be met at the airport on Sunday and drive 3 hours to Victoria Lodge (2 hours on blacktop pavement and 1 hours on gravel road).** It may be possible to arrange Saturday pick-up, but this is dependent upon cabin availability. You will return to Gander the following Sunday (if hunting 6 days) or Friday (if hunting 10 days) for departure that evening or early the following morning.

Мар:

Recommended Equipment:

Below are some examples of personal things you may wish to bring for your hunt in Newfoundland. Please be aware that the climate can be cold and/or wet during hunting season, so we advise you to check the weather in the week before arrival and prepare accordingly.