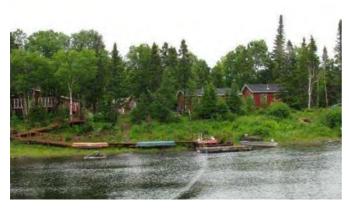

Our site consists of a main lodge with telephone services and four modern cabins. The Lodge contains a very spacious and cheerful dining and lounge area overlooking the Victoria River, as well as a full kitchen and two fully equipped bathrooms (one fully wheel chair accessible bathroom). The three adjacent cabins are designed to accommodate up to three people each, and a fourth cabin is available which has a room divider for privacy and can accommodate up to four people, perfect for a small family.