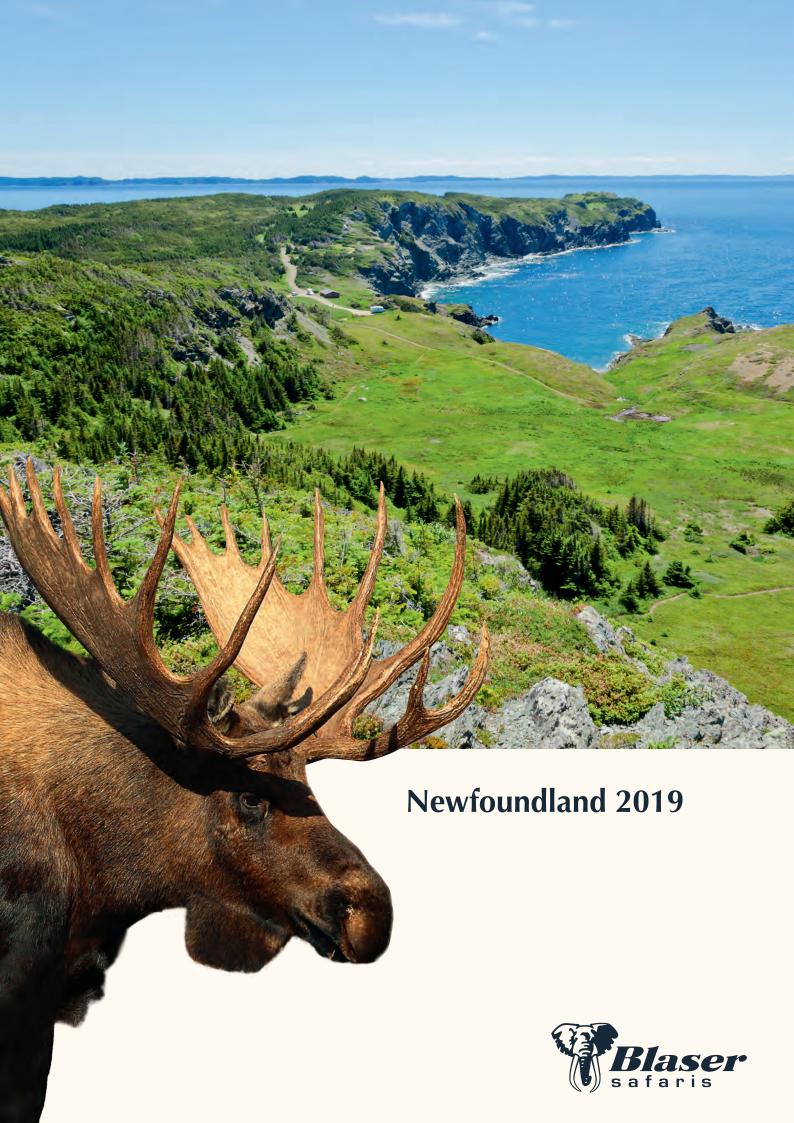

## The Lodge:

The Lodge is located about 40 miles south of Millertown in Central Newfoundland. The site overlooks the Victoria River, near key gathering sites and migration routers for all types of big game and has attracted the interest of hunters and anglers alike.

The Lodge is located on one of the best areas for Black Bear and other big game hunting anywhere in the Province of Newfoundland and Labrador – a Province that boasts some of the largest black bear in North America and some of the highest moose densities in the world.