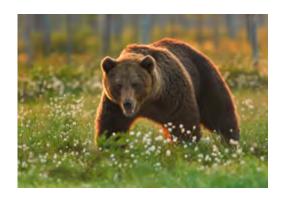

## PACKAGE EUROPEAN BROWN BEAR

|                                                          | Price (€)                     |
|----------------------------------------------------------|-------------------------------|
| 7 Days, 5 hunting days                                   | 2,370,–                       |
| Accommodation for 6 nights incl. meals, base double room | Included in the hunting costs |
| 5 Hunting days with guide                                | Included in the hunting costs |
| Hunting vehicle during the hunt                          | Included in the hunting costs |
| Trophy preparation in the field                          | Included in the hunting costs |
| All other necessary document for hunting                 | Included in the hunting costs |
|                                                          |                               |

## **EUROPEAN BROWN BEAR**

|                    | Price (€) |
|--------------------|-----------|
| Up to 149.9 kg     | 4,500,–   |
| 150 kg–199.9 kg    | 5,500,-   |
| 200 kg–249.9 kg    | 6,500,–   |
| 250 kg–299.9 kg    | 8,000,-   |
| 300 kg–349.9 kg    | 9,000,—   |
| 350 kg and more    | 10,000,-  |
| Wounded brown bear | 4,500,—   |
| Missed shot        | 2,000,-   |
|                    |           |