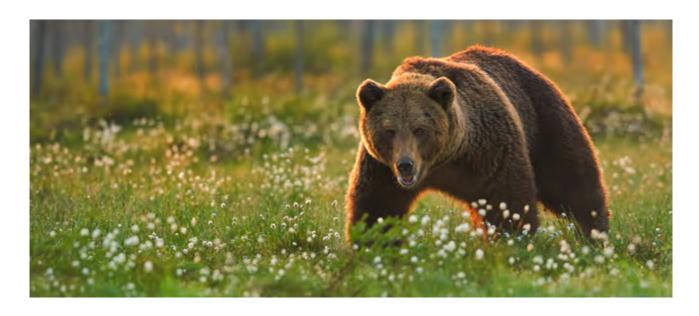

## PACKAGE EUROPEAN BROWN BEAR

|                                                          | Price (€)                     |
|----------------------------------------------------------|-------------------------------|
| 7 Days, 5 hunting days                                   | 2,370,–                       |
| Accommodation for 6 nights incl. meals, base double room | Included in the hunting costs |
| 5 Hunting days with guide                                | Included in the hunting costs |
| Hunting vehicle during the hunt                          | Included in the hunting costs |
| Trophy preparation in the field                          | Included in the hunting costs |
| All other necessary document for hunting                 | Included in the hunting costs |
|                                                          |                               |

## **EUROPEAN BROWN BEAR**

|                    | Price (€) |
|--------------------|-----------|
| Up to 149.9 kg     | 4,500,–   |
| 150 kg–199.9 kg    | 5,500,-   |
| 200 kg–249.9 kg    | 6,500,–   |
| 250 kg–299.9 kg    | 8,000,-   |
| 300 kg–349.9 kg    | 9,000,—   |
| 350 kg and more    | 10,000,-  |
| Wounded brown bear | 4,500,—   |
| Missed shot        | 2,000,-   |
|                    |           |