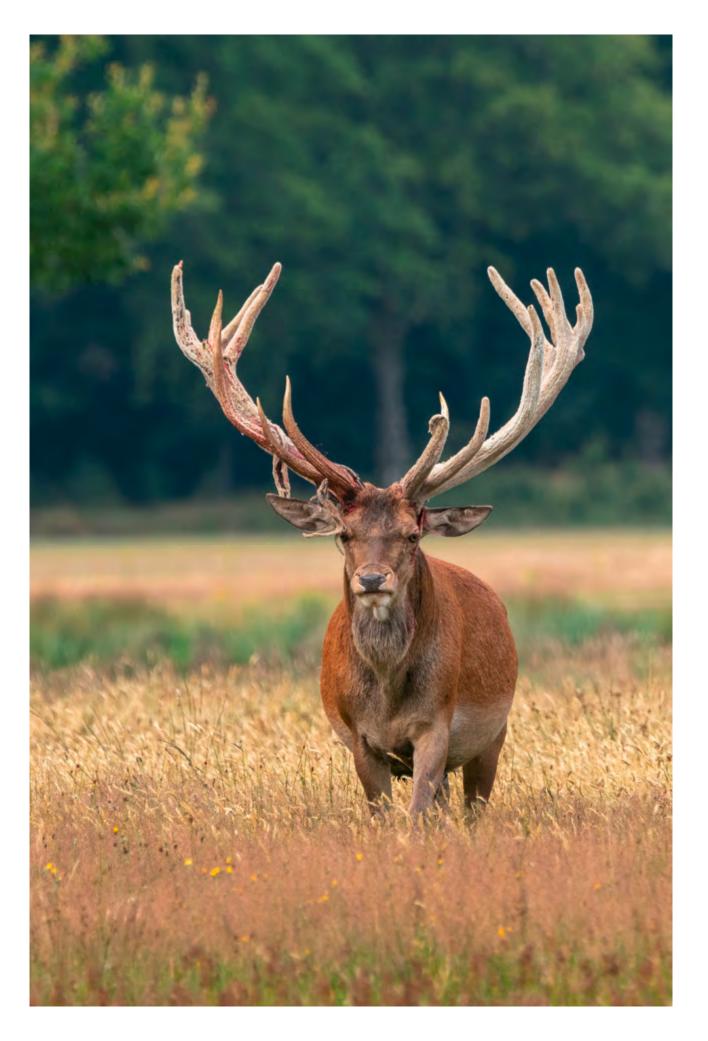

## **RED DEER**

|                        | Price (€)   |
|------------------------|-------------|
| Red stag bis 3.99 kg   | 1,500,–     |
| Red stag 4.0–5.99 kg   | 2,500,–     |
| Red stag 6.0–6.99 kg   | 2,800,–     |
| Red stag 7.0–7.99 kg   | 3,000,-     |
| Red stag 8.0–8.99 kg   | 3,500       |
| Red stag 9 kg and more | 6,000,-     |
| Does                   | 350,-/piece |
| Wounded red stag       | 1,500,–     |
| Wounded red doe        | 350,-       |