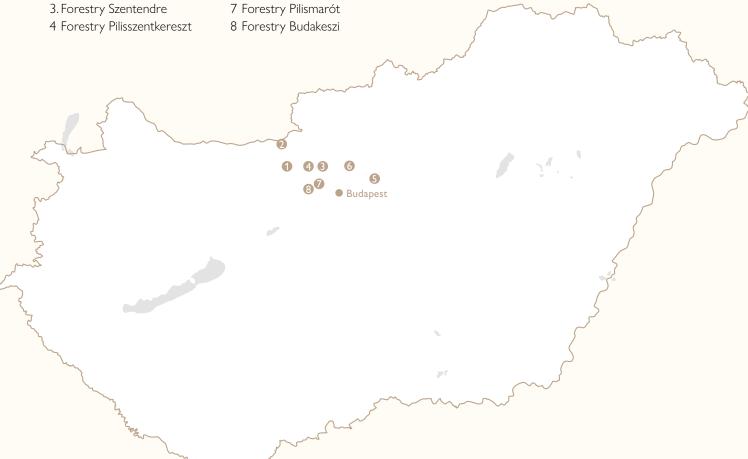

### **DISTRICTS:**

1. Forestry Bajna

2. Forestry Visegrád

5 Forestry Gödöllő

6 Forestry Valkó