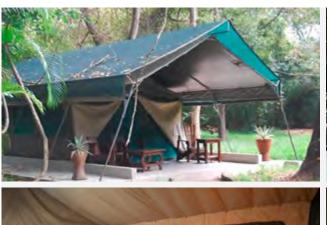

## **ACCOMMODATION**

#### **MUNGARI CAMP**

A traditional East African safari tented camp. There are ten tents all with en-suite bathrooms, toilet, hot and cold running water. Each tent can accommodate two people.