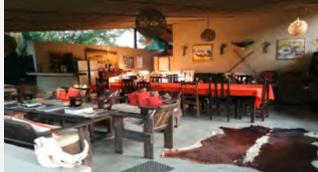

## **ACCOMMODATION**

#### **MUNGARI CAMP**

A traditional East African safari tented camp. There are ten tents all with en-suite bathrooms, toilet, hot and cold running water. Each tent can accommodate two people.