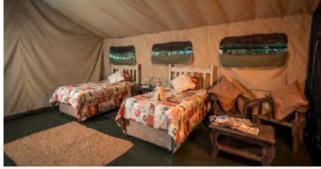

## **ACCOMMODATION**

#### **MUNGARI CAMP**

A traditional East African safari tented camp. There are ten tents all with en-suite bathrooms, toilet, hot and cold running water. Each tent can accommodate two people.