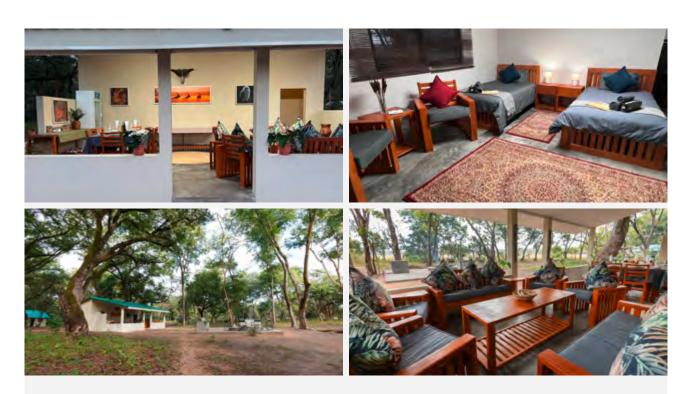

## **ACCOMMODATION**

#### **MUNGARI CAMP**

A traditional East African safari tented camp. There are ten tents all with en-suite bathrooms, toilet, hot and cold running water. Each tent can accommodate two people.

#### **NGAZI CAMP**

Originally, an old hunting camp in the days of Portuguese rule, our partner decided to renovate and renew this camp in 2007. Now it has 3 main bedrooms both with en-suite bathrooms and with hot and cold water.

**BAMBALA CAMP** since 2023 new Camp, 2 Bungalow