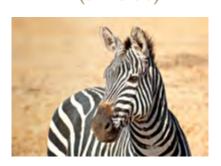

## ZEBRA (SELOUS)

| LF      | TF      | EF    |
|---------|---------|-------|
| 1,980,- | 3,630,– | 275,- |