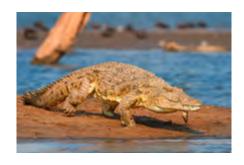

#### **CROCODILE**

|                           | LF    | 11      | СГ    |
|---------------------------|-------|---------|-------|
| Crocodile                 | 990,- | 3,630,- | 550,- |
| Non Trophy,<br>under 9 ft | 990,- | 3,000,- |       |
|                           |       |         |       |