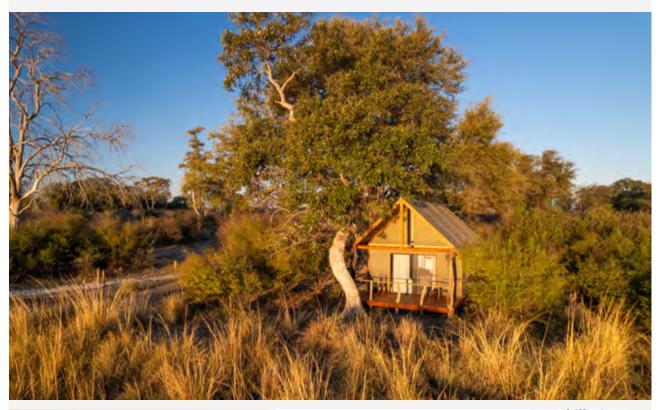

Hunting camps in the Caprivi are usually located along rivers or embedded in the natural environment. Accommodation is in comfortable, luxury tents with en-suite bathrooms and hot showers. Guests can expect well-prepared meals and good service. Spending the evening around the campfire after a hard day's hunting listening to the symphony of nature is a truly unique experience.

Our tented camp is situated on the banks of the Okavango and the chalets overlook the river. The tented camp was completed in April 2023, it consists of the typical South African spacious safari tents with accommodation for double or single occupancy.