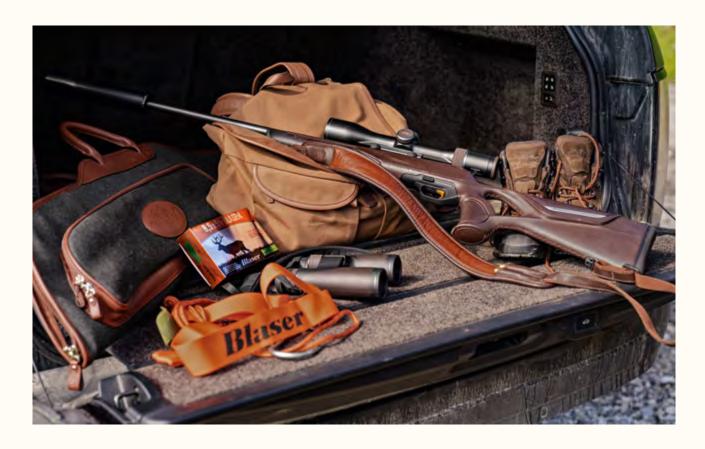

# RECOMMENDED EQUIPMENT

#### Hunting gear:

Rifle, ammo, lockable gun case, scope

Binoculars, spotting scope

Cleaning-set

Hunting knife

Small hunting-backpack

Pocket-/headlamp