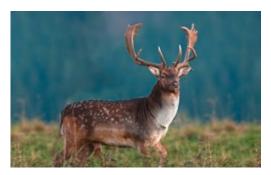

## **RED DEER**

### HUNTING SEASON:

Red Stag Female & Calf

01. September to 01. December 01. September to 15. February

| Hunting Costs                                                          | Price (€)  |
|------------------------------------------------------------------------|------------|
| Hunt guidance per hunter<br>(Hunting guide and off-road vehicle incl.) | 130,– /Day |

| Trophy fee            | Antlers weight (kg) | Price (€)    | € / 10 g     |
|-----------------------|---------------------|--------------|--------------|
|                       | Up to 3,00          | 580,-        |              |
|                       | From 3,01 – 5,00    | 580,-        | +5,- / 10 g  |
|                       | Up to 7,00          | 1.580,-      |              |
|                       | From 7,01 – 8,00    | 2.050,-      | +7,3 / 10 g  |
| Red Stag              | From 8,01 – 9,00    | 2.780,-      | +7,9 / 10 g  |
| 0                     | From 9,01 – 10,00   | 3.570,-      | +10,5 / 10 g |
|                       | From 10,01 – 11,00  | 4.620,-      | +20,- / 10 g |
|                       | From 11,01 – 11,50  | 6.620,-      | +52,4 / 10 g |
|                       | Over 11,50          | 9.240,-      | +63,- / 10 g |
| Female, Calf          |                     | 158,—        |              |
| Wounded Red Stag      |                     | 840,- /Piece |              |
| Wounded Female & Calf |                     | 79,-/Piece   |              |