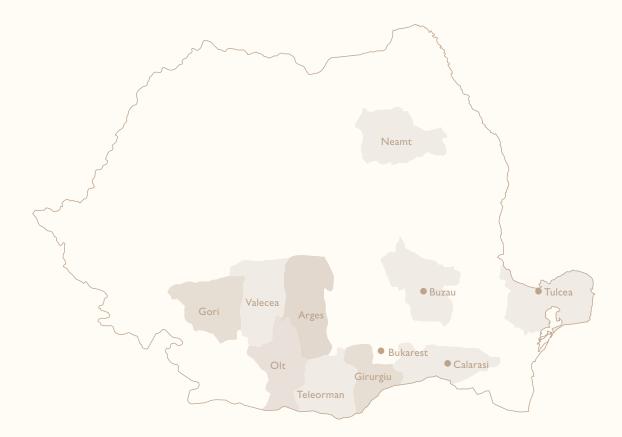

## **HUNTING AREAS**

## HUNTING AREA "CALARASI ISLAND"

Is an Island in the Danube, approx. 11.400 ha. From Bucharest about 2 hours, of which 1,5 hours Motor way, followed by ferry to Calarasi. The hunting area is flat and excellent for Wild boar (driven hunt for 10 - 12 persons), Red deer, Roe deer and Birds. Calarasi is divided into 3 different hunting areas, in one of them we hunt exclusively with our partner.

| Field Name      | Department | Game Species                                                                 |
|-----------------|------------|------------------------------------------------------------------------------|
| Comana          | Giurgiu    | Wild Boar, Red Deer, Fallow Deer, Roe Deer, Hare, Partridge, Pheasant, Quail |
| Magura-Tisasu   | Buzau      | Wild Boar, Red Deer, Roe Deer                                                |
| Basca Mare      | Buzau      | Wild Boar, Red Deer                                                          |
| Dobrosloveni    | Olt        | Wild Boar, Fallow Deer, Partridge, Pheasant                                  |
| Resca           | Olt        | Wild Boar, Fallow Deer, Partridge, Pheasant, Hare, Wild Duck                 |
| Daneasa         | Olt        | Wild Boar, Roe Deer, Hare, Pheasant, Partridge, Quail, Wild Duck             |
| lanca           | Olt        | Wild Boar                                                                    |
| Spineni         | Olt        | Wild Boar, Roe Deer, Hare, Pheasant, Partridge, Quail, Wild Duck             |
| Tatulesti       | Olt        | Wild Boar, Roe Deer, Hare, Pheasant, Partridge, Quail, Wild Duck             |
| Brebeni         | Olt        | Wild Boar, Roe Deer, Hare, Pheasant, Partridge, Quail, Wild Duck             |
| Optas           | Olt        | Wild Boar, Roe Deer, Hare, Pheasant, Partridge, Quail, Wild Duck             |
| Grojdibodu      | Olt        | Wild Boar, Roe Deer, Hare, Pheasant, Partridge, Quail, Wild Duck             |
| Optas           | Olt        | Wild Boar, Roe Deer, Hare, Pheasant, Partridge, Quail, Wild Duck             |
| Carlogani       | Olt        | Wild Boar, Roe Deer, Hare, Pheasant, Partridge, Quail, Wild Duck             |
| Caleni          | Olt        | Wild Boar, Roe Deer, Hare, Pheasant, Partridge, Quail, Wild Duck             |
| Crivat          | Calarasi   | Wild Boar, Roe Deer, Hare, Quail, Woodcock, Wild Duck                        |
| Vulpasesti      | Neamt      | Wild Boar, Roe Deer – there are very special areas for big wild boars        |
| Grintes         | Neamt      | Wild Boar, Red Deer                                                          |
| Nemtisor        | Neamt      | Wild Boar, Red Deer                                                          |
| Galu            | Neamt      | Wild Boar, Red Deer                                                          |
| Uzlina          | Tulcea     | Wild Boar, Pheasant, Woodcock, Wild Goose & Wild Duck                        |
| Sfintesti       | Teleorman  | Wild Boar, Roe Deer, Hare, Pheasant, Partridge                               |
| Voineasa        | Valcea     | Red Deer, Chamois                                                            |
| Cerna           | Valcea     | Red Deer, Chamois                                                            |
| Romani          | Valcea     | Red Deer, Chamois                                                            |
| Bumbesti        | Gorj       | Wild Boar, Red Deer, Chamois                                                 |
| Sadu            | Gorj       | Wild Boar, Red Deer, Chamois                                                 |
| Plaisor         | Arges      | Wild Boar, Red Deer, Chamois                                                 |
| Calarasi Island |            | Wild Boar, Red Deer, Roe Deer, Bird Hunting                                  |