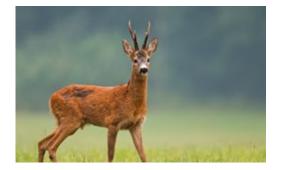

## **ROE DEER**

### HUNTING SEASON:

Roe buck Female or Fawn 01. May to 15. October 01. September to 15. February

| Hunting Costs                                                          | Price (€) |
|------------------------------------------------------------------------|-----------|
| Hunt guidance per hunter<br>(Hunting guide and off-road vehicle incl.) | 90,– /Day |

| Trophy fee             | Antlers weight (g) | Price (€)    | €/1g      |
|------------------------|--------------------|--------------|-----------|
|                        | Up to 300          | 235,-        |           |
|                        | From 301 – 350     | 315,-        | +3,2 / g  |
|                        | From 351 – 400     | 475,-        | +7,3 / g  |
| Roe Buck               | From 401 – 450     | 840,-        | +8,4 / g  |
|                        | From 451 – 500     | 1.260,-      | +12,6 / g |
|                        | From 501 – 550     | 1.890,-      | +26,2 / g |
|                        | Over 550           | 3.200,-      | +36,7 / g |
| Female & Fawn          |                    | 130,-        |           |
| Wounded Roe Buck       |                    | 315,- /Piece |           |
| Wounded Female or Fawn |                    | 130,- /Piece |           |
|                        |                    |              |           |